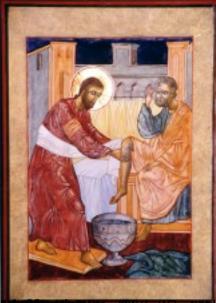

1. Mother of God of Tenderness

Also known as *Eleousa (Virgin of Tenderness, Tender Mercy)*. The icon can be recognized by the arm of the Child around the neck of the mother. The face of the Virgin that is looking towards us is full of warmth and human comprehension, but also with deep sadness. It is among the best known in the Western World. It's one of the oldest icons of the type.