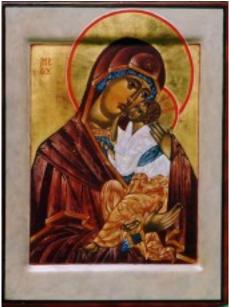

1. Mother of God of Tenderness

Also known as *Eleousa (Virgin of Tenderness, Tender Mercy)*. The icon can be recognized by the arm of the Child around the neck of the mother. The face of the Virgin that is looking towards us is full of warmth and human comprehension, but also with deep sadness. It is among the best known in the Western World. It's one of the oldest icons of the type.

Location - Emmanuel House (an Assumptionist Community at Assumption College), Worcester, MA

**MANANA BEELEVITATION CONTRACTION CONTRACTION OF A CONTRACT AND A CONTRACT** 

a asas militaria gana independent and a militaria di mana and a militaria di territaria di territari