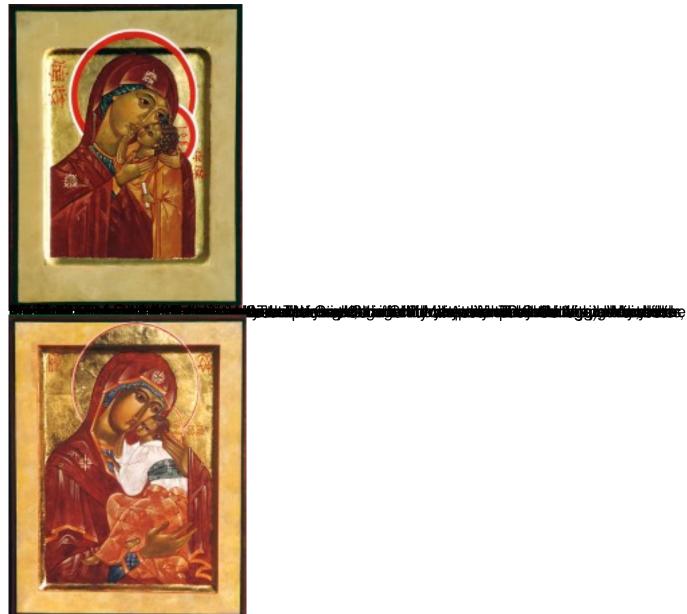

1. Mother of God of Tenderness

Also known as *Eleousa (Virgin of Tenderness, Tender Mercy)*. The icon can be recognized by the arm of the Child around the neck of the mother. The face of the Virgin that is looking towards us is full of warmth and human comprehension, but also with deep sadness. It is among the best known in the Western World. It's one of the oldest icons of the type.