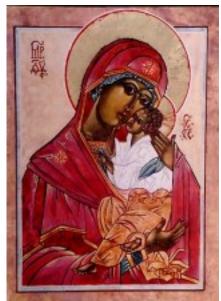

1. Mother of God of Tenderness

Also known as *Eleousa (Virgin of Tenderness, Tender Mercy)*. The icon can be recognized by the arm of the Child around the neck of the mother. The face of the Virgin that is looking towards us is full of warmth and human comprehension, but also with deep sadness. It is among the best known in the Western World. It's one of the oldest icons of the type.

Location - Emmanuel House (an Assumptionist Community at Assumption College), Worcester, MA

**MANANA BEELEVITATION CONTRACTION CONTRACTION OF A CONTRACT AND A CONTRACT** 

a asas militaria gana independent and a militaria di mana and a militaria di territaria di territari