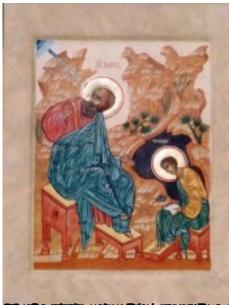

1. Mother of God of Tenderness

Also known as *Eleousa (Virgin of Tenderness, Tender Mercy)*. The icon can be recognized by the arm of the Child around the neck of the mother. The face of the Virgin that is looking towards us is full of warmth and human comprehension, but also with deep sadness. It is among the best known in the Western World. It's one of the oldest icons of the type.

Location - Emmanuel House (an Assumptionist Community at Assumption College), Worcester, MA

**MANANA BEELEVITATION CONTRACTION CONTRACTION OF A CONTRACT AND A CONTRACT** 

a asas militaria gana independent and a militaria di mana and a militaria di territaria di territari