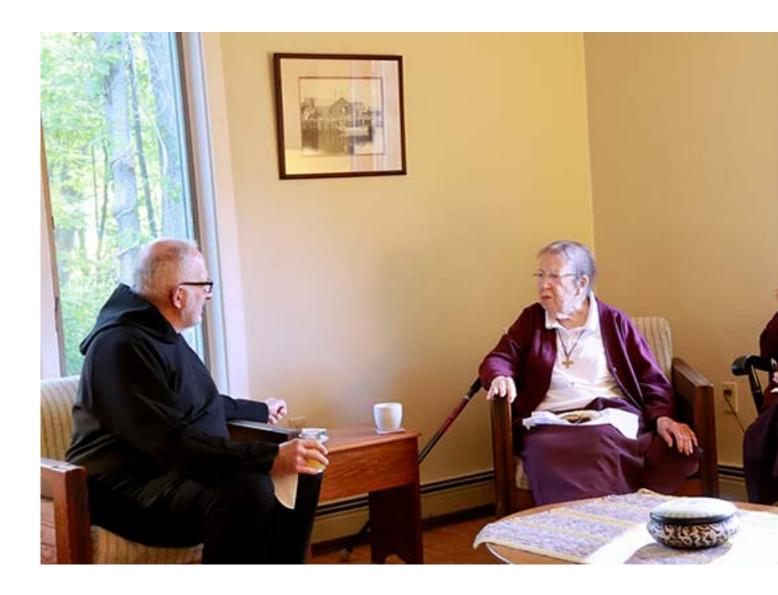

Sr. Anne Christopher, new provincial for the Religious of the Assumption in the United States, visits with our community at Emmanuel House. Originally from Long Island, NY, Sr. Anne spent over thirty years as a missionary in various African countries. You can read more about her time in Africa in this interview, <u>An American Missionary in Africa Speaks</u>.