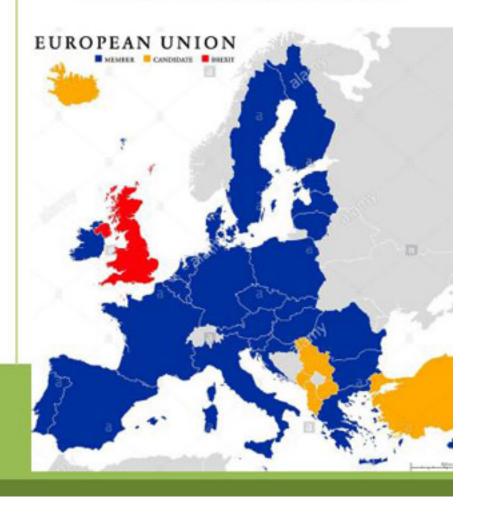

## Current Challenges Facing the European Union

September 19, 2018

Assumption College, MA Kennedy 112 6:30 pm

Learn more about Current Challenges faced by the EU:

- BREXIT
- Euro Crisis and Current Debt of Italy and Greece
- Growth of extremeright/anti-EU political parties
- Split between western and eastern European member states